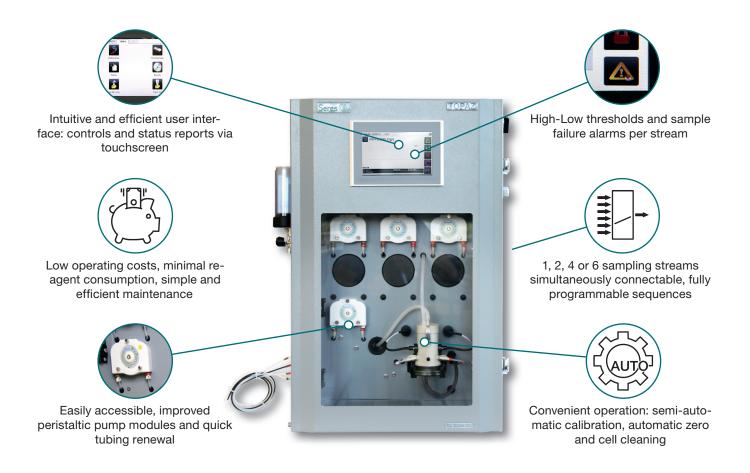

## **Topaz Analyzer Series**

Online water analyzer for the automatic monitoring of a variety of parameters.

Single parameter monitoring of aluminum, ammonium, chlorides, COD, color, manganese, phenol, silica, total alkalinity, total hardness and total iron (dissolved) in different applications.

## **Topaz – The all-purpose water analyzer series.**

One platform. 4 methods. Numerous applications.

Absorption.
Colorimetry.
Potentiometry.
Titrimetry.